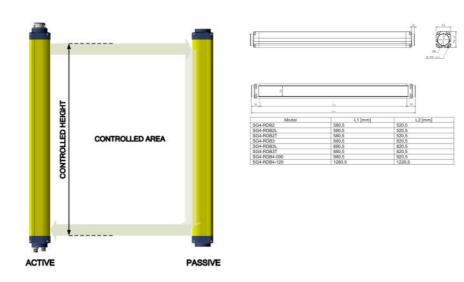

## DATALOGIC - SG4-BODY BIG REFLECTOR BASE

SG4-RDB2 Reflector for SG4-RB2-050-OOE

- Body protection (2, 3 and 4 beam), Type 4, PL e
- Passive mirror, range up to 8 m
- Protective height 500-800-900-1200 mm

## PRODUCT DESCRIPTION

Datalogic SG4-BODY BIG Reflector Base is ideal body protection for shorter distances. Reflector models is made by an active unit and a complete passive unit, with integrated moulded plastic mirrors, reaching up to 8 m, available in 2, 3 and 4 beams with 500, 800, 900 and 1200mm controlled height. REFLECTOR models are provided in 2 different versions: Base and Muting.